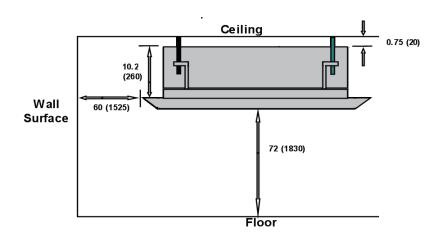

| Netted polypropylene   |  |
| Condensate Drain Lift (Height) | mm    | 305                    |  |
|                                | Inch  | 12                     |  |
| Drain Size (OD)                | mm    | 31                     |  |
|                                | Inch  | 1.2                    |  |
| Refrigerant Type               | _     | R410A                  |  |
| Gas Pipe Size (OD)             | Inch  | 5/8                    |  |
| Liquid Pipe Size (OD)          | Inch  | 3/8                    |  |
| Connection Method              | _     | Flared                 |  |

| Job Name:           |       |
|---------------------|-------|
| Schedule Reference: | Date: |





### Outline and Physical Dimensions of KM24HKDI.

Units: inch (mm)



#### MINIMUM CLEARANCES