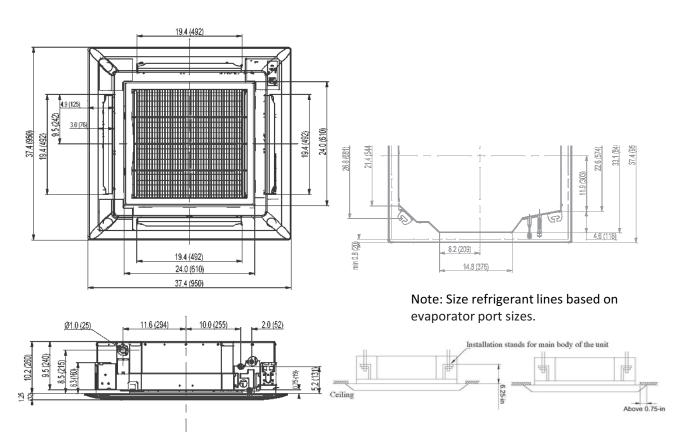

ter                     | _     | Netted polypropylene   |  |
| Condensate Drain Lift (Height) | mm    | 305                    |  |
|                                | Inch  | 12                     |  |
| Drain Size (OD)                | mm    | 31                     |  |
|                                | Inch  | 1.2                    |  |
| Refrigerant Type               | _     | R410A                  |  |
| Gas Pipe Size (OD)             | Inch  | 5/8                    |  |
| Liquid Pipe Size (OD)          | Inch  | 3/8                    |  |
| Connection Method              | _     | Flared                 |  |

| Job Name:           |       |
|---------------------|-------|
| Schedule Reference: | Date: |





### Outline and Physical Dimensions of KM24HKDI.

Units: inch (mm)



#### MINIMUM CLEARANCES