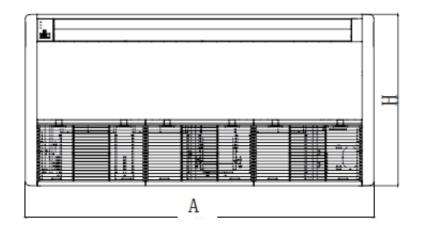

## Outline and Physical Dimensions of KM12HTDI.

| Model    | А    | В   | Н   | С    | D   |
|----------|------|-----|-----|------|-----|
| KM09HTDI |      |     |     |      |     |
| KM12HTDI | 1220 | 225 | 700 | 1158 | 280 |
| KM18HTDI | 1220 |     |     |      |     |
| KM24HTDI |      |     |     |      |     |