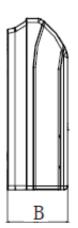

## Outline and Physical Dimensions of KM12HTDI.

| Model    | А    | В   | Н   | С    | D   |
|----------|------|-----|-----|------|-----|
| KM09HTDI |      |     |     |      |     |
| KM12HTDI | 1220 | 225 | 700 | 1158 | 280 |
| KM18HTDI | 1220 |     |     |      |     |
| KM24HTDI |      |     |     |      |     |