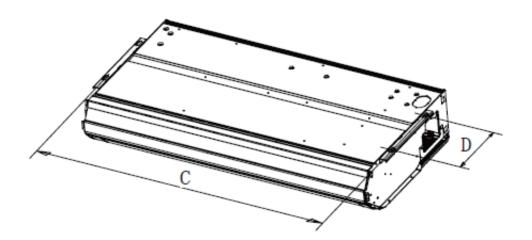

## Outline and Physical Dimensions of KM12HTDI.

| Model    | А    | В   | Н   | С    | D   |
|----------|------|-----|-----|------|-----|
| KM09HTDI |      |     |     |      |     |
| KM12HTDI | 1220 | 225 | 700 | 1158 | 280 |
| KM18HTDI | 1220 |     |     |      |     |
| KM24HTDI |      |     |     |      |     |