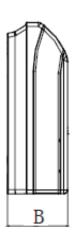

## Outline and Physical Dimensions of KM18HTDI.

| Model    | А    | В   | Н   | С    | D   |
|----------|------|-----|-----|------|-----|
| KM09HTDI |      |     |     |      |     |
| KM12HTDI | 1220 | 225 | 700 | 1158 | 280 |
| KM18HTDI | 1220 |     |     |      |     |
| KM24HTDI |      |     |     |      |     |