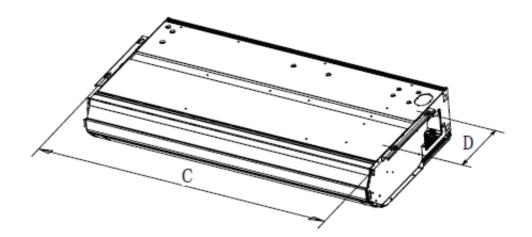

## Outline and Physical Dimensions of KM18HTDI.

| Model    | А    | В   | Н   | С    | D   |
|----------|------|-----|-----|------|-----|
| KM09HTDI |      |     |     |      |     |
| KM12HTDI | 1220 | 225 | 700 | 1158 | 280 |
| KM18HTDI | 1220 |     |     |      |     |
| KM24HTDI |      |     |     |      |     |