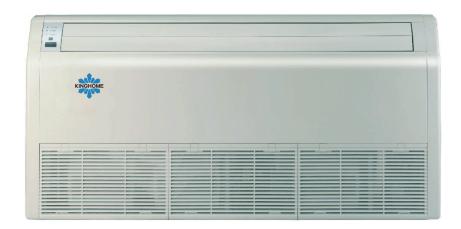

## 18,000 BTUH Multi-zone Floor Ceiling

## Model: KM18HTDI

| ltem                          | Unit  | Specification          |  |  |  |
|-------------------------------|-------|------------------------|--|--|--|
| Model                         | _     | KM18HTDI               |  |  |  |
| System and Electrical Ratings |       |                        |  |  |  |
| Rated Cooling Capacity        | Btu/h | 17065                  |  |  |  |
| Rated Heating Capacity        | Btu/h | 18,772                 |  |  |  |
| Sound Pressure (High/Low)     | dB(A) | 45/40                  |  |  |  |
| Air Flow (max)                | CFM   | 559                    |  |  |  |
| Normal Operational Voltage    | _     | 208-230 V, 1 Ph, 60 Hz |  |  |  |
| Voltage Range                 | V     | 187-253                |  |  |  |
| MCA/ Power Cable Size         | Α     | 1                      |  |  |  |
| Unit and Pipe Data            |       |                        |  |  |  |
| Communication Cable Wire Size | AWG   | 14-4                   |  |  |  |
| Unit Dimensions (L×H×D)       | mm    | 1220 x 700 x 225       |  |  |  |
|                               | Inch  | 48.0 x 27.5 x 9.0      |  |  |  |
| Weight (Net/Shipping)         | lbs   | 88/110                 |  |  |  |
| Drain Size (OD)               | mm    | 17                     |  |  |  |
|                               | Inch  | 0.67                   |  |  |  |
| Refrigerant Type              | _     | R410A                  |  |  |  |
| Gas Pipe Size (OD)            | Inch  | 1/2                    |  |  |  |
| Liquid Pipe Size (OD)         | Inch  | 1/4                    |  |  |  |
| Connection Method             | _     | Flared                 |  |  |  |