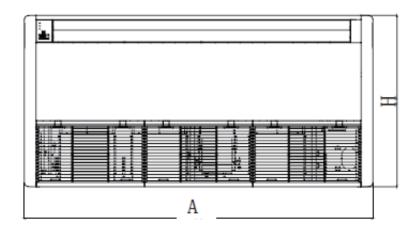

## Outline and Physical Dimensions of KM18HTDI.

| Model    | А    | В   | Н   | С    | D   |
|----------|------|-----|-----|------|-----|
| KM09HTDI |      |     |     |      |     |
| KM12HTDI | 1220 | 225 | 700 | 1158 | 280 |
| KM18HTDI | 1220 |     |     |      |     |
| KM24HTDI |      |     |     |      |     |