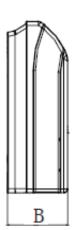

## Outline and Physical Dimensions of KM09HTDI.

| Model    | А    | В   | Н   | С    | D   |
|----------|------|-----|-----|------|-----|
| KM09HTDI |      |     |     |      |     |
| KM12HTDI | 1220 | 225 | 700 | 1158 | 280 |
| KM18HTDI | 1220 |     |     |      |     |
| KM24HTDI |      |     |     |      |     |