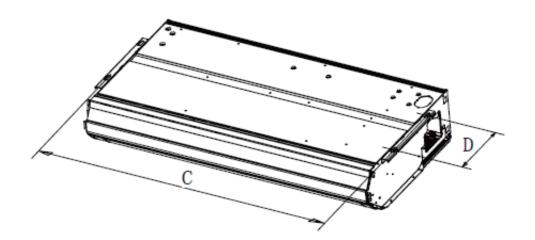

## Outline and Physical Dimensions of KM09HTDI.

| Model    | А    | В   | Н   | С    | D   |
|----------|------|-----|-----|------|-----|
| KM09HTDI |      |     |     |      |     |
| KM12HTDI | 1220 | 225 | 700 | 1158 | 280 |
| KM18HTDI | 1220 |     |     |      |     |
| KM24HTDI |      |     |     |      |     |