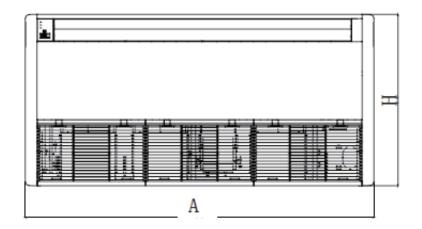

## Outline and Physical Dimensions of KM09HTDI.

| Model    | А    | В   | Н   | С    | D   |
|----------|------|-----|-----|------|-----|
| KM09HTDI |      |     |     |      |     |
| KM12HTDI | 1220 | 225 | 700 | 1158 | 280 |
| KM18HTDI | 1220 |     |     |      |     |
| KM24HTDI |      |     |     |      |     |